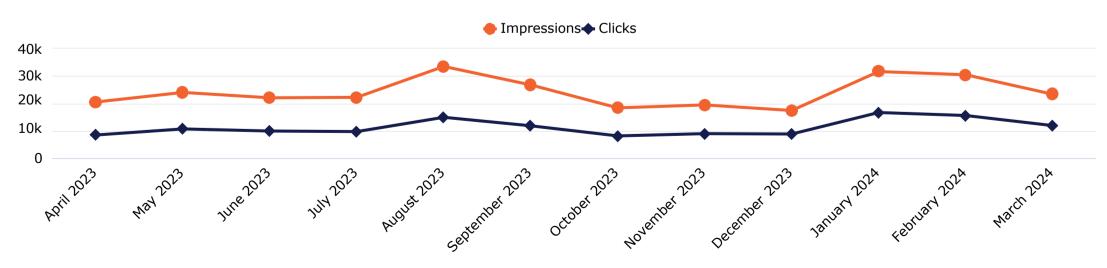

### PPC Performance

|                             |                |                   |                                                                                                         |                                                                                                    | Click Through                                                    | Average                                                               |                                                          | Website                                                                                       | Total                      |                                                                               | Average Cost                                                    |
|-----------------------------|----------------|-------------------|---------------------------------------------------------------------------------------------------------|----------------------------------------------------------------------------------------------------|------------------------------------------------------------------|-----------------------------------------------------------------------|----------------------------------------------------------|-----------------------------------------------------------------------------------------------|----------------------------|-------------------------------------------------------------------------------|-----------------------------------------------------------------|
|                             | Budget         | Date              | Impressions                                                                                             | Clicks                                                                                             | Rate                                                             | СРС                                                                   | Calls                                                    | Engagement                                                                                    | Leads                      | Web Events                                                                    |                                                                 |
| Wallace State PPC 2023-2024 | Monthly Budget | Date Campaign Ran | Number of times text<br>ad is shown when a<br>search is being done<br>on a search engine like<br>Google | Number of times<br>a person has<br>clicked on the<br>text ad,<br>generating a visit<br>to the site | Average click<br>through rate on<br>text ads for all<br>keywords | Average cost<br>per click<br>across all<br>keywords and<br>publishers | Number of calls<br>generated from<br>the PPC<br>campaign | Forms From<br>Landing Page<br>We Are Tracking<br>Completed, or<br>clicks to<br>apply/register | Calls +<br>Form<br>Submits | Total visits to<br>specific pages<br>we are<br>tracking<br>(summary<br>below) | Average cost per<br>contact (calls,<br>end form<br>submissions) |
|                             | \$2,500.00     | Jul-23            | 20,305                                                                                                  | 8,879                                                                                              | 43.73                                                            | \$0.28                                                                | 189                                                      | 209                                                                                           | 398                        | 1,458                                                                         | \$6.28                                                          |
|                             | \$2,500.00     | Aug-23            | 25,972                                                                                                  | 11,409                                                                                             | 43.93                                                            | \$0.22                                                                | 296                                                      | 257                                                                                           | 553                        | 1,810                                                                         | \$4.52                                                          |
|                             | \$2,500.00     | Sep-23            | 36,713                                                                                                  | 16,307                                                                                             | 44.42                                                            | \$0.15                                                                | 193                                                      | 201                                                                                           | 394                        | 1,431                                                                         | \$6.35                                                          |
|                             | \$2,200.00     | Oct-23            | 20,277                                                                                                  | 9,108                                                                                              | 44.92                                                            | \$0.24                                                                | 102                                                      | 351                                                                                           | 453                        | 1,538                                                                         | \$4.86                                                          |
|                             | \$2,200.00     | Nov-23            | 21,231                                                                                                  | 9,840                                                                                              | 46.35                                                            | \$0.22                                                                | 132                                                      | 669                                                                                           | 801                        | 1,586                                                                         | \$2.75                                                          |
|                             | \$2,200.00     | Dec-23            | 21,047                                                                                                  | 10,661                                                                                             | 50.65                                                            | \$0.21                                                                | 231                                                      | 362                                                                                           | 593                        | 1,731                                                                         | \$3.71                                                          |
|                             | \$2,200.00     | Jan-24            | 31,235                                                                                                  | 16,552                                                                                             | 52.99                                                            | \$0.13                                                                | 254                                                      | 316                                                                                           | 570                        | 2,349                                                                         | \$3.86                                                          |
|                             | \$2,200.00     | Feb-24            | 32,510                                                                                                  | 16,415                                                                                             | 50.49                                                            | \$0.13                                                                | 225                                                      | 334                                                                                           | 559                        | 2,541                                                                         | \$3.94                                                          |
|                             | \$2,200.00     | Mar-24            | 26,383                                                                                                  | 13,632                                                                                             | 51.67                                                            | \$0.16                                                                | 280                                                      | 328                                                                                           | 608                        | 2,557                                                                         | \$3.62                                                          |
| TOTALS:                     | \$20,700.00    |                   | 235,673.00                                                                                              | 112,803.00                                                                                         | 47.86                                                            | \$0.18                                                                | 1,902                                                    | 3,027                                                                                         | 4,929                      | 17,001                                                                        | \$4.20                                                          |

## PPC Programs

|                             |                |                   |                                                                                                         |                                                                                                    | Click Through                                                    | Average                                                               |                                                          | Website                                                                                       | Total                      |                                                                               | Average Cost                                                    |
|-----------------------------|----------------|-------------------|---------------------------------------------------------------------------------------------------------|----------------------------------------------------------------------------------------------------|------------------------------------------------------------------|-----------------------------------------------------------------------|----------------------------------------------------------|-----------------------------------------------------------------------------------------------|----------------------------|-------------------------------------------------------------------------------|-----------------------------------------------------------------|
|                             | Budget         | Date              | Impressions                                                                                             | Clicks                                                                                             | Rate                                                             | CPC                                                                   | Calls                                                    | Engagement                                                                                    | Leads                      | Web Events                                                                    | Per Contact                                                     |
| Wallace State PPC 2023-2024 | Monthly Budget | Date Campaign Ran | Number of times text<br>ad is shown when a<br>search is being done<br>on a search engine like<br>Google | Number of times<br>a person has<br>clicked on the<br>text ad,<br>generating a visit<br>to the site | Average click<br>through rate on<br>text ads for all<br>keywords | Average cost<br>per click<br>across all<br>keywords and<br>publishers | Number of calls<br>generated from<br>the PPC<br>campaign | Forms From<br>Landing Page<br>We Are Tracking<br>Completed, or<br>clicks to<br>apply/register | Calls +<br>Form<br>Submits | Total visits to<br>specific pages<br>we are<br>tracking<br>(summary<br>below) | Average cost per<br>contact (calls,<br>end form<br>submissions) |
|                             | \$1,500.00     | Nov               | 2,220                                                                                                   | 396                                                                                                | 17.84                                                            | \$3.79                                                                | 16                                                       | 17                                                                                            | 33                         | 27                                                                            | \$45.45                                                         |
|                             | \$1,500.00     | Dec               | 2,825                                                                                                   | 502                                                                                                | 17.77                                                            | \$2.99                                                                | 7                                                        | 27                                                                                            | 34                         | 62                                                                            | \$44.12                                                         |
|                             | \$1,500.00     | Jan-24            | 2,903                                                                                                   | 617                                                                                                | 21.25                                                            | \$2.43                                                                | 13                                                       | 19                                                                                            | 32                         | 63                                                                            | \$46.88                                                         |
|                             | \$1,500.00     | Feb-24            | 4,120                                                                                                   | 842                                                                                                | 20.44                                                            | \$1.78                                                                | 18                                                       | 37                                                                                            | 55                         | 83                                                                            | \$27.27                                                         |
|                             | \$1,500.00     | Mar-24            | 3,848                                                                                                   | 999                                                                                                | 25.96                                                            | \$1.50                                                                | 13                                                       | 69                                                                                            | 82                         | 104                                                                           | \$18.29                                                         |
| TOTALS:                     | \$7,500.00     |                   | 15,916                                                                                                  | 3,356                                                                                              | 21.09                                                            | \$2.23                                                                | 67                                                       | 169                                                                                           | 236                        | 339                                                                           | \$31.78                                                         |