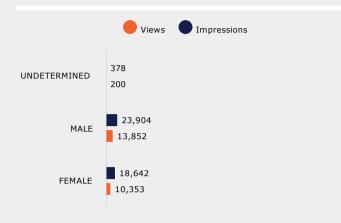

| Gender    | 25%    | 50%    | 75%    | 100%   |
|-----------|--------|--------|--------|--------|
| FEMALE    | 97.23% | 74.73% | 62.50% | 56.08% |
| MALE      | 96.33% | 74.08% | 64.11% | 58.58% |
| UNDETERMI | 93.47% | 69.15% | 60.75% | 54.96% |

| Gender     | 25%    | 50%    | 75%    | 100%   |
|------------|--------|--------|--------|--------|
| FEMALE     | 96.06% | 74.28% | 60.87% | 52.99% |
| MALE       | 94.35% | 76.26% | 66.62% | 60.77% |
| UNDETERMIN | 90.28% | 80.56% | 69.44% | 65.28% |