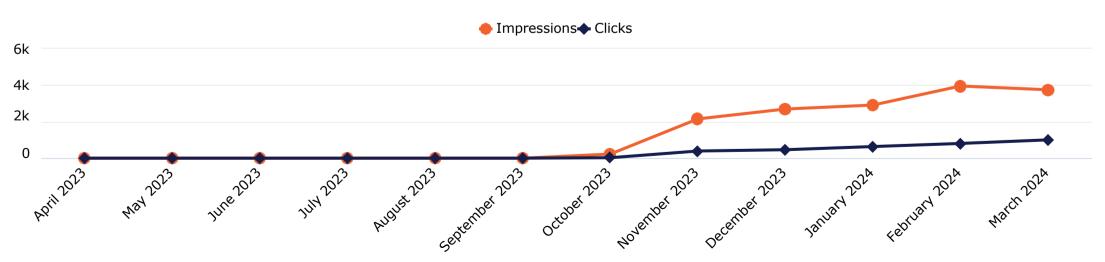

## PPC Programs

|                             |                |                   |                                                                                                         |                                                                                                    | Click Through                                                    | Average                                                               |                                                          | Website                                                                                       | Total                      |                                                                               | Average Cost                                                    |
|-----------------------------|----------------|-------------------|---------------------------------------------------------------------------------------------------------|----------------------------------------------------------------------------------------------------|------------------------------------------------------------------|-----------------------------------------------------------------------|----------------------------------------------------------|-----------------------------------------------------------------------------------------------|----------------------------|-------------------------------------------------------------------------------|-----------------------------------------------------------------|
|                             | Budget         | Date              | Impressions                                                                                             | Clicks                                                                                             | Rate                                                             | CPC                                                                   | Calls                                                    | Engagement                                                                                    | Leads                      | Web Events                                                                    | Per Contact                                                     |
| Wallace State PPC 2023-2024 | Monthly Budget | Date Campaign Ran | Number of times text<br>ad is shown when a<br>search is being done<br>on a search engine like<br>Google | Number of times<br>a person has<br>clicked on the<br>text ad,<br>generating a visit<br>to the site | Average click<br>through rate on<br>text ads for all<br>keywords | Average cost<br>per click<br>across all<br>keywords and<br>publishers | Number of calls<br>generated from<br>the PPC<br>campaign | Forms From<br>Landing Page<br>We Are Tracking<br>Completed, or<br>clicks to<br>apply/register | Calls +<br>Form<br>Submits | Total visits to<br>specific pages<br>we are<br>tracking<br>(summary<br>below) | Average cost per<br>contact (calls,<br>end form<br>submissions) |
|                             | \$1,500.00     | Nov               | 2,220                                                                                                   | 396                                                                                                | 17.84                                                            | \$3.79                                                                | 16                                                       | 17                                                                                            | 33                         | 27                                                                            | \$45.45                                                         |
|                             | \$1,500.00     | Dec               | 2,825                                                                                                   | 502                                                                                                | 17.77                                                            | \$2.99                                                                | 7                                                        | 27                                                                                            | 34                         | 62                                                                            | \$44.12                                                         |
|                             | \$1,500.00     | Jan-24            | 2,903                                                                                                   | 617                                                                                                | 21.25                                                            | \$2.43                                                                | 13                                                       | 19                                                                                            | 32                         | 63                                                                            | \$46.88                                                         |
|                             | \$1,500.00     | Feb-24            | 4,120                                                                                                   | 842                                                                                                | 20.44                                                            | \$1.78                                                                | 18                                                       | 37                                                                                            | 55                         | 83                                                                            | \$27.27                                                         |
|                             | \$1,500.00     | Mar-24            | 3,848                                                                                                   | 999                                                                                                | 25.96                                                            | \$1.50                                                                | 13                                                       | 69                                                                                            | 82                         | 104                                                                           | \$18.29                                                         |
| TOTALS:                     | \$7,500.00     |                   | 15,916                                                                                                  | 3,356                                                                                              | 21.09                                                            | \$2.23                                                                | 67                                                       | 169                                                                                           | 236                        | 339                                                                           | \$31.78                                                         |