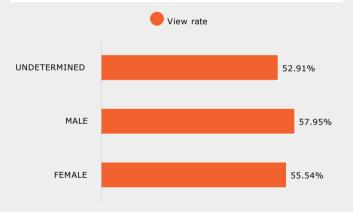

| Gender    | 25%    | 50%    | 75%    | 100%   |
|-----------|--------|--------|--------|--------|
| FEMALE    | 97.23% | 74.73% | 62.50% | 56.08% |
| MALE      | 96.33% | 74.08% | 64.11% | 58.58% |
| UNDETERMI | 93.47% | 69.15% | 60.75% | 54.96% |

| Gender     | 25%    | 50%    | 75%    | 100%   |
|------------|--------|--------|--------|--------|
| FEMALE     | 96.06% | 74.28% | 60.87% | 52.99% |
| MALE       | 94.35% | 76.26% | 66.62% | 60.77% |
| UNDETERMIN | 90.28% | 80.56% | 69.44% | 65.28% |