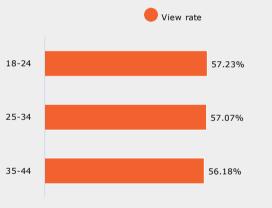

| 18-24     96.59%     73.88%     63.76%     57.82%       25-34     96.99%     74.60%     63.48%     57.57%       35-44     96.54%     74.56%     62.79%     56.89% | Age Range | 25%    | 50%    | 75%    | 100%   |
|-------------------------------------------------------------------------------------------------------------------------------------------------------------------|-----------|--------|--------|--------|--------|
|                                                                                                                                                                   | 18-24     | 96.59% | 73.88% | 63.76% | 57.82% |
| 35-44 96.54% 74.56% 62.79% 56.89%                                                                                                                                 | 25-34     | 96.99% | 74.60% | 63.48% | 57.57% |
|                                                                                                                                                                   | 35-44     | 96.54% | 74.56% | 62.79% | 56.89% |

| Age Range | 25%    | 50%    | 75%    | 100%   |  |
|-----------|--------|--------|--------|--------|--|
| 18-24     | 94.41% | 76.86% | 68.07% | 62.36% |  |
| 25-34     | 95.40% | 73.67% | 62.68% | 56.16% |  |
| 35-44     | 95.78% | 75.14% | 62.15% | 54.48% |  |
| 45-54     | 94.96% | 75.52% | 62.58% | 55.23% |  |