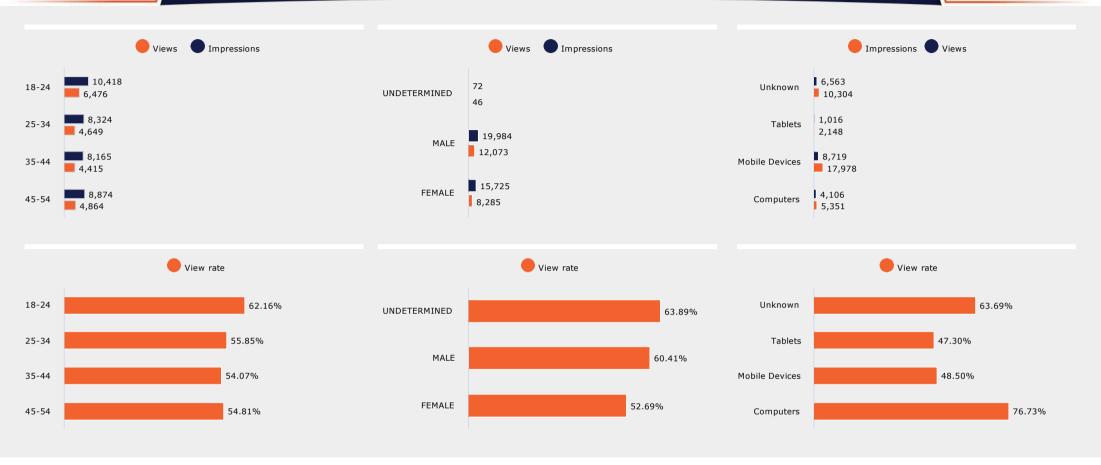

### YouTube Performance

\$899.90

Cost **▲** 15.78% 42,924

**Impressions** <u>12.49%</u>

24,405

Views **▲** 7.73%

56.86%

View rate **▼** -4.23%

24

Clicks **26.32%**  \$0.04

CPV **▲** 7.47%

| AD GROUP PER  | FORMANCE |
|---------------|----------|
| Ad Croup Name |          |

| AD GROUP PERFORMANCE Ad Group Name | Impressions | Views  | View rate | Clicks | Video 25% | Video 50% | Video 75% | 03/01/2024 - 03/31/2024<br><b>Video 100</b> % |
|------------------------------------|-------------|--------|-----------|--------|-----------|-----------|-----------|-----------------------------------------------|
| 18-44                              | 42,924      | 24,405 | 56.86%    | 24     | 96.70%    | 74.32%    | 63.38%    | 57.46%                                        |
| Total                              | 42,924      | 24,405 | 56.86%    | 24     | 96.70%    | 74.32%    | 63.38%    | 57.46%                                        |

| AD PERFORMANCE<br>Video Title               | Impressions | Views  | View rate | Clicks | Video 25% | Video 50% | Video 75% | 03/01/2024 - 03/31/2024<br>Video 100% |
|---------------------------------------------|-------------|--------|-----------|--------|-----------|-----------|-----------|---------------------------------------|
| Wallace 2022 Pre-Roll<br>(HS) :15 v1        | 10,768      | 5,782  | 53.70%    | 7      | 98.25%    | 73.37%    | 60.67%    | 53.92%                                |
| Wallace 2022 Pre-Roll<br>(Adult/CTE) :15 v1 | 10,368      | 5,861  | 56.53%    | 3      | 97.11%    | 74.83%    | 63.61%    | 57.51%                                |
| Discover the Lion Life!                     | 10,086      | 5,719  | 56.70%    | 7      | 97.51%    | 74.73%    | 63.63%    | 57.44%                                |
| Wallace 2023 Pre Roll<br>STEM 15            | 4,289       | 2,509  | 58.50%    | 3      | 98.05%    | 75.27%    | 64.30%    | 59.01%                                |
| Total                                       | 35,511      | 19,871 | 55.96%    | 20     | 97.68%    | 74.41%    | 62.81%    | 56.58%                                |

### YouTube Performance

| Device Type    | 25%    | 50%    | 75%    | 100%   |
|----------------|--------|--------|--------|--------|
| Computers      | 93.63% | 79.62% | 72.74% | 67.38% |
| Mobile Devices | 96.66% | 71.15% | 58.58% | 51.54% |
| Tablets        | 95.98% | 70.54% | 54.01% | 43.60% |
| Unknown        | 97.16% | 75.62% | 65.53% | 60.51% |

| 18-24     96.59%     73.88%     63.76%     57.82%       25-34     96.99%     74.60%     63.48%     57.57%       35-44     96.54%     74.56%     62.79%     56.89% | Age Range | 25%    | 50%    | 75%    | 100%   |
|-------------------------------------------------------------------------------------------------------------------------------------------------------------------|-----------|--------|--------|--------|--------|
|                                                                                                                                                                   | 18-24     | 96.59% | 73.88% | 63.76% | 57.82% |
| 35-44 96.54% 74.56% 62.79% 56.89%                                                                                                                                 | 25-34     | 96.99% | 74.60% | 63.48% | 57.57% |
|                                                                                                                                                                   | 35-44     | 96.54% | 74.56% | 62.79% | 56.89% |

| Gender    | 25%    | 50%    | 75%    | 100%   |
|-----------|--------|--------|--------|--------|
| FEMALE    | 97.23% | 74.73% | 62.50% | 56.08% |
| MALE      | 96.33% | 74.08% | 64.11% | 58.58% |
| UNDETERMI | 93.47% | 69.15% | 60.75% | 54.96% |