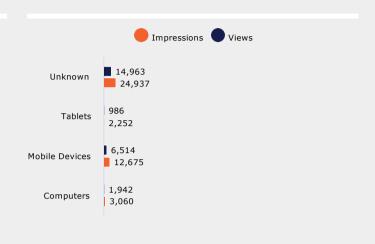

### YouTube Performance

| Device Type    | 25%    | 50%    | 75%    | 100%   |
|----------------|--------|--------|--------|--------|
| Computers      | 93.63% | 79.62% | 72.74% | 67.38% |
| Mobile Devices | 96.66% | 71.15% | 58.58% | 51.54% |
| Tablets        | 95.98% | 70.54% | 54.01% | 43.60% |
| Unknown        | 97.16% | 75.62% | 65.53% | 60.51% |

### YouTube Performance

| Device Type    | 25%    | 50%    | 75%    | 100%   |
|----------------|--------|--------|--------|--------|
| Computers      | 92.84% | 86.80% | 82.26% | 78.50% |
| Mobile Devices | 95.45% | 70.94% | 56.89% | 48.63% |
| Tablets        | 97.49% | 76.11% | 59.49% | 47.32% |
| Unknown        | 95.14% | 77.19% | 68.34% | 63.82% |