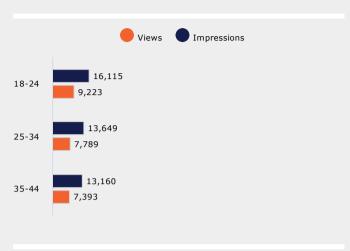

| 18-24     96.59%     73.88%     63.76%     57.82%       25-34     96.99%     74.60%     63.48%     57.57%       35-44     96.54%     74.56%     62.79%     56.89% | Age Range | 25%    | 50%    | 75%    | 100%   |
|-------------------------------------------------------------------------------------------------------------------------------------------------------------------|-----------|--------|--------|--------|--------|
|                                                                                                                                                                   | 18-24     | 96.59% | 73.88% | 63.76% | 57.82% |
| 35-44 96.54% 74.56% 62.79% 56.89%                                                                                                                                 | 25-34     | 96.99% | 74.60% | 63.48% | 57.57% |
|                                                                                                                                                                   | 35-44     | 96.54% | 74.56% | 62.79% | 56.89% |

| Age Range | 25%    | 50%    | 75%    | 100%   |  |
|-----------|--------|--------|--------|--------|--|
| 18-24     | 94.41% | 76.86% | 68.07% | 62.36% |  |
| 25-34     | 95.40% | 73.67% | 62.68% | 56.16% |  |
| 35-44     | 95.78% | 75.14% | 62.15% | 54.48% |  |
| 45-54     | 94.96% | 75.52% | 62.58% | 55.23% |  |