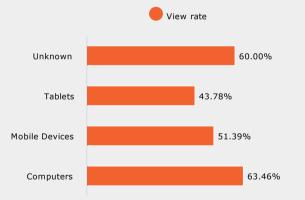

### YouTube Performance

| Device Type    | 25%    | 50%    | 75%    | 100%   |
|----------------|--------|--------|--------|--------|
| Computers      | 93.63% | 79.62% | 72.74% | 67.38% |
| Mobile Devices | 96.66% | 71.15% | 58.58% | 51.54% |
| Tablets        | 95.98% | 70.54% | 54.01% | 43.60% |
| Unknown        | 97.16% | 75.62% | 65.53% | 60.51% |

### YouTube Performance

| Device Type    | 25%    | 50%    | 75%    | 100%   |
|----------------|--------|--------|--------|--------|
| Computers      | 92.84% | 86.80% | 82.26% | 78.50% |
| Mobile Devices | 95.45% | 70.94% | 56.89% | 48.63% |
| Tablets        | 97.49% | 76.11% | 59.49% | 47.32% |
| Unknown        | 95.14% | 77.19% | 68.34% | 63.82% |